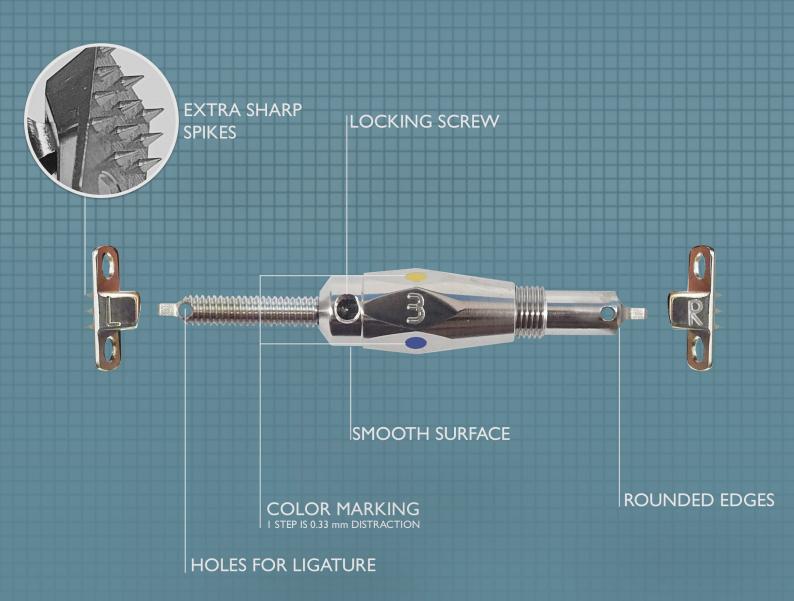

# TRANS PALATAL DISTRACTOR CLASSIC

3 PIECE DESIGN ALLOWS FOR INTERCHANGEABLE MODULES

#### TPD CLASSIC

**TITANIUM GRADE 2 & 5** 

| REF.    | DESCRIPTION               | INITIAL WIDTH | DISTRACTION  | MAX. WIDTH |
|---------|---------------------------|---------------|--------------|------------|
| 03-800A | ABUTMENT<br>PLATES        |               | 2.5 mm holes |            |
| 03-801A | TPD CLASSIC<br>MODULE I   | I5 mm         | 7 mm         | 22 mm      |
| 03-802A | TPD CLASSIC<br>MODULE 2   | I8 mm         | I2 mm        | 30 mm      |
| 03-825A | TPD CLASSIC<br>MODULE 2.5 | 21 mm         | 18 mm        | 39 mm      |
| 03-803A | TPD CLASSIC<br>MODULE 3   | 24 mm         | 23 mm        | 47 mm      |
| 03-804A | TPD CLASSIC<br>MODULE 4   | 29 mm         | 29 mm        | 58 mm      |